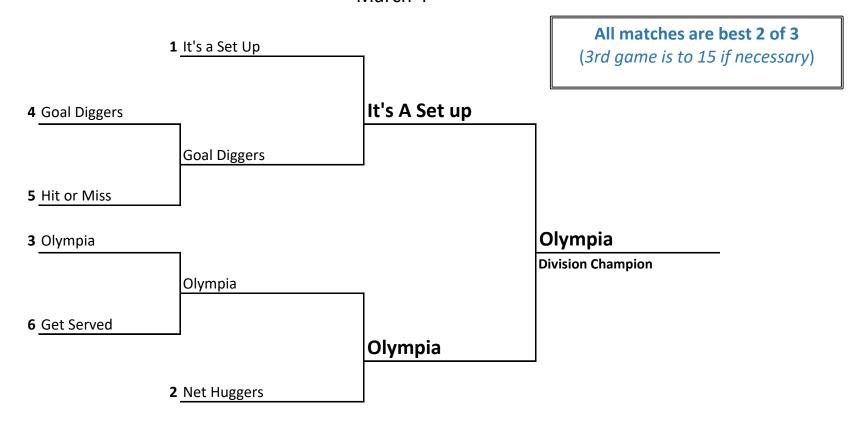

# RiverPlex Wednesday Night Coed Volleyball League

C Division Tournament March 4

#### pre-tournament standings

**C** Division

| <u> </u>      |    |    |
|---------------|----|----|
| It's a Set Up | 12 | 5  |
| Net Huggers   | 11 | 6  |
| Olympia       | 11 | 7  |
| Goal Diggers  | 9  | 9  |
| Hit or Miss   | 6  | 9  |
| Get Served    | 4  | 14 |
|               |    |    |