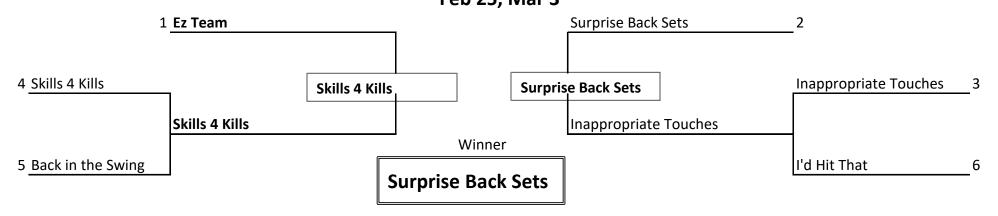

# Tuesday, A1 Division Tournament Feb 25, Mar 3

#### **A1 Division**

| 1st | Ez Team               | <b>13</b> | 5  |
|-----|-----------------------|-----------|----|
| 2nd | Surprise Back Sets    | 11        | 7  |
| 3rd | Inappropriate Touches | 11        | 7  |
| 4th | Skills 4 Kills        | 8         | 10 |
| 5th | Back in the Swing     | 7         | 11 |
| 6th | I'd Hit That          | 4         | 14 |