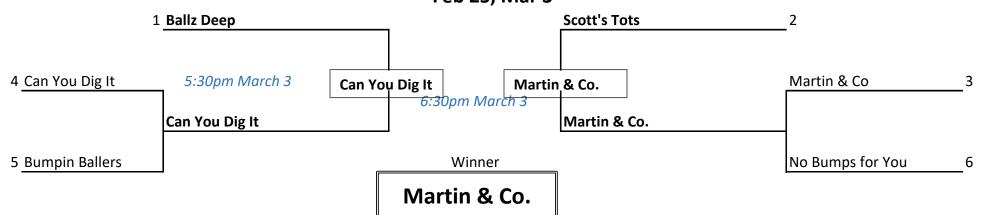

# Tuesday, C Division Tournament Feb 25, Mar 3

#### **C** Division

| 1st | Ballz Deep       | 13 | 5  |
|-----|------------------|----|----|
| 2nd | Scott's Tots     | 11 | 7  |
| 3rd | Martin & Co      | 12 | 6  |
| 4th | Can U Dig it     | 10 | 8  |
| 5th | Bumpin Ballers   | 7  | 11 |
| 6th | No Bumps for You | 1  | 17 |